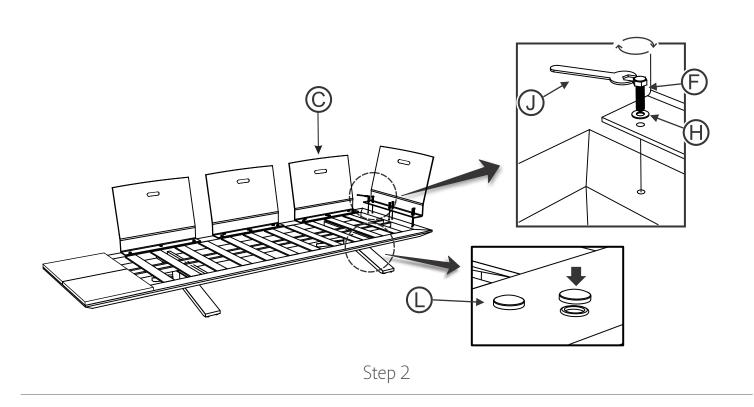

## **PACKED SEPARATELY**

- © Cushion back = 4 Pcs
- © Cushion seat = 3 Pcs

## **ASSEMBLY TOOLS**

① Washer = 16 Pcs

Ø12

montage instructies montageanleitung instructions de montage instrucciones de montaje

- 1 = Pull fabric
- 2 = Insert the wooden stick into the hole of the fabric