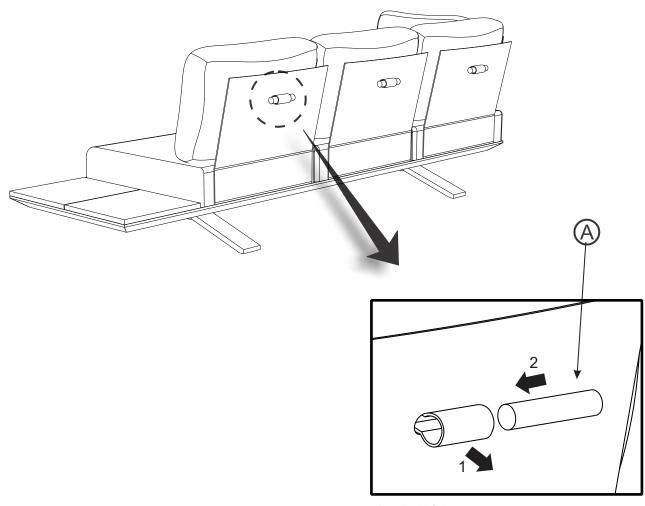

## **ASSEMBLY TOOLS**

① Washer = 16 Pcs

Ø12

montage instructies montageanleitung instructions de montage instrucciones de montaje

- 1 = Pull fabric
- 2 = Insert the wooden stick into the hole of the fabric