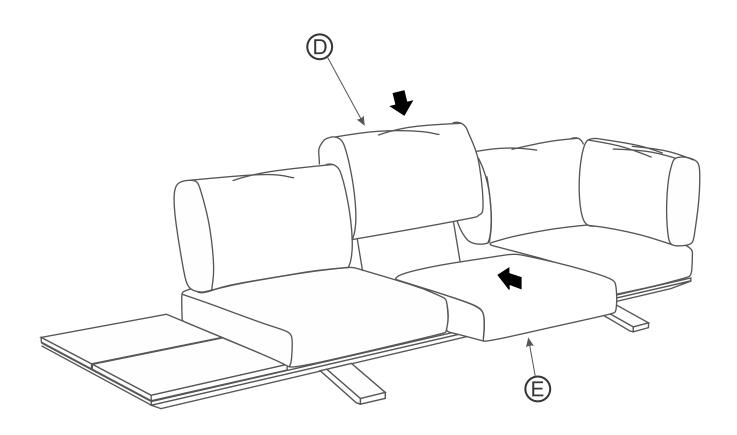

montage instructies montageanleitung instructions de montage instrucciones de montaje



Step 1





montage instructies montageanleitung instructions de montage instrucciones de montaje





## **ASSEMBLY PARTS**

- A Bench frame = 1 Pc
- B Leg frames = 2 Pcs
- © Backrest = 4 Pcs

## **PACKED SEPARATELY**

- © Cushion back = 4 Pcs
- © Cushion seat = 3 Pcs

## **ASSEMBLY TOOLS**









① Washer = 16 Pcs



Ø12











montage instructies montageanleitung instructions de montage instrucciones de montaje



- 1 = Pull fabric
- 2 = Insert the wooden stick into the hole of the fabric





## **ASSEMBLY TOOLS**



montage instructies montageanleitung instructions de montage instrucciones de montaje