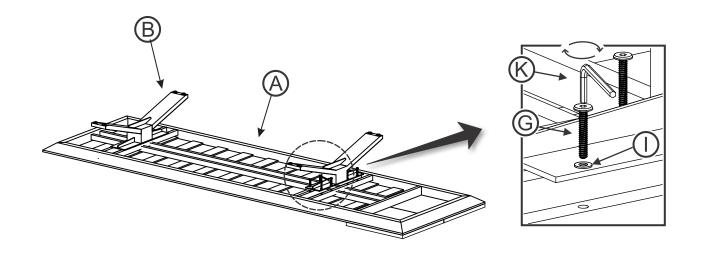

montage instructies montageanleitung instructions de montage instrucciones de montaje

Step 1

montage instructies montageanleitung instructions de montage instrucciones de montaje

## **ASSEMBLY PARTS**

- A Bench frame = 1 Pc
- B Leg frames = 2 Pcs
- © Backrest = 4 Pcs

## **ASSEMBLY TOOLS**

① Washer = 16 Pcs

Ø12

montage instructies montageanleitung instructions de montage instrucciones de montaje

- 1 = Pull fabric
- 2 = Insert the wooden stick into the hole of the fabric